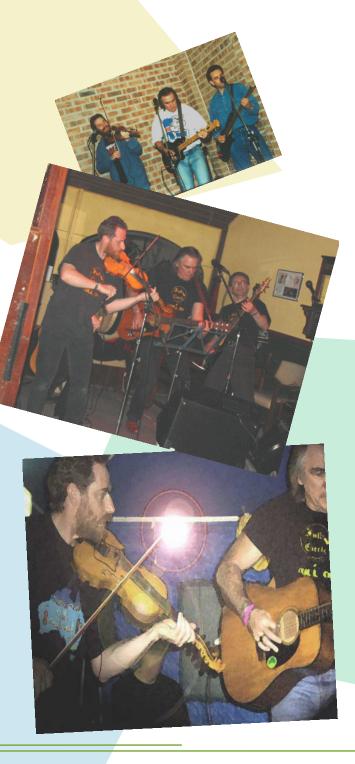

Jerry (fiddles) and Butch (guitars) are former members of Western Australia's chart busting band Mucky Duck while Bruce the bass player is one of the best from Adelaide (Jerry's old stomping ground)

All met up again in 1998 in Canberra, and, having each come full circle, decided to form the band - hence the name...

The band's extensive experience shows in their polished and vibrant performance.

Their sessions have been described as nothing less than an 'Xtreme celtic music workout!'